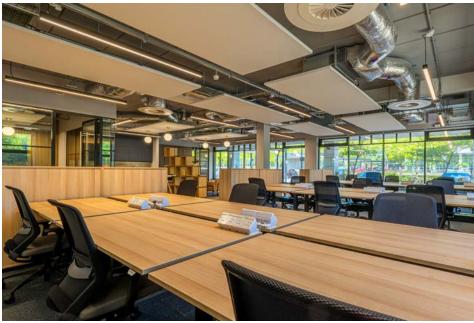

# SILBURY HOUSE

CENTRAL MILTON KEYNES · MK9 2AZ

Fully fitted and furnished Cat A+ office suites

silburyhousemk.co.uk

14 workstations 1,305 sq ft (121.2 sq m)

18 workstations 1,650 sq ft (153.3 sq m)

20 workstations 1,761 sq ft (163.6 sq m)

20 workstations 1,799 sq ft (167.1 sq m)

Silbury House offers Cat A+ fitted and furnished office suites for occupiers seeking high quality exclusive offices from 14 to 38 workstations.

- Self contained exclusive office suites
- No Capex required for furniture and fit out
- Plug and play space ready for immediate occupation
- Fully fitted meeting rooms, kitchen and breakout space
- Exposed services ceiling finish with acoustic panels
- BREEAM Outstanding\*, EPC-A and Fitwel 3 star certification \*tanget
- Smart technology for improved operating efficiency
- Sustainably sourced furniture