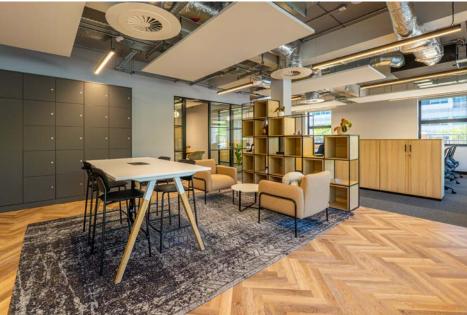

20 workstations 1,799 sq ft (167.1 sq m)

Silbury House offers Cat A+ fitted and furnished office suites for occupiers seeking high quality exclusive offices from 14 to 38 workstations.

- Self contained exclusive office suites
- No Capex required for furniture and fit out
- Plug and play space ready for immediate occupation
- Fully fitted meeting rooms, kitchen and breakout space
- Exposed services ceiling finish with acoustic panels
- BREEAM Outstanding\*, EPC-A and Fitwel 3 star certification \*tanget
- Smart technology for improved operating efficiency
- Sustainably sourced furniture