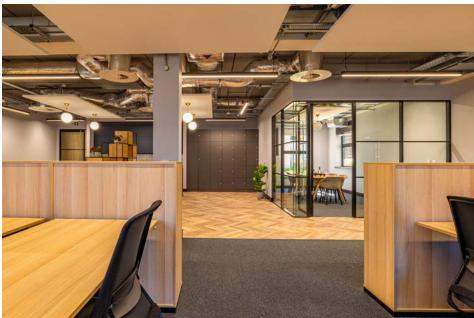

# SILBURY HOUSE

CENTRAL MILTON KEYNES · MK9 2AZ

Fully fitted and furnished Cat A+ office suites

silburyhousemk.co.uk

14 workstations 1,305 sq ft (121.2 sq m)

18 workstations 1,650 sq ft (153.3 sq m)

20 workstations 1,761 sq ft (163.6 sq m)

20 workstations 1,799 sq ft (167.1 sq m)

Silbury House offers Cat A+ fitted and furnished office suites for occupiers seeking high quality exclusive offices from 14 to 38 workstations.

- Self contained exclusive office suites
- No Capex required for furniture and fit out
- Plug and play space ready for immediate occupation
- Fully fitted meeting rooms, kitchen and breakout space
- Exposed services ceiling finish with acoustic panels
- BREEAM Outstanding\*, EPC-A and Fitwel 3 star certification \*tanget
- Smart technology for improved operating efficiency
- Sustainably sourced furniture