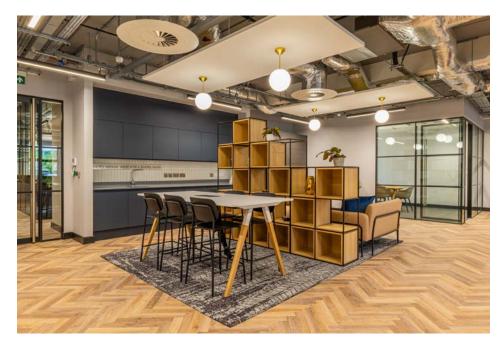

20 workstations 1,799 sq ft (167.1 sq m)

Silbury House offers Cat A+ fitted and furnished office suites for occupiers seeking high quality exclusive offices from 14 to 38 workstations.

- Self contained exclusive office suites
- No Capex required for furniture and fit out
- Plug and play space ready for immediate occupation
- Fully fitted meeting rooms, kitchen and breakout space
- Exposed services ceiling finish with acoustic panels
- BREEAM Outstanding\*, EPC-A and Fitwel 3 star certification \*tanget
- Smart technology for improved operating efficiency
- Sustainably sourced furniture