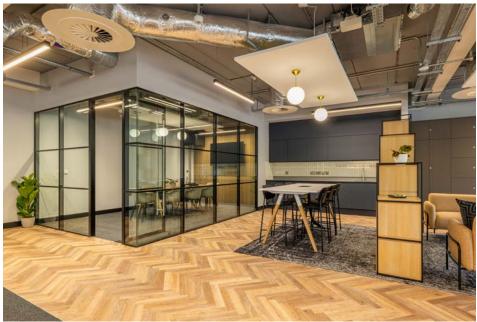

# SILBURY HOUSE

CENTRAL MILTON KEYNES · MK9 2AZ

Fully fitted and furnished Cat A+ office suites

silburyhousemk.co.uk

14 workstations 1,305 sq ft (121.2 sq m)

18 workstations 1,650 sq ft (153.3 sq m)

20 workstations 1,761 sq ft (163.6 sq m)

20 workstations 1,799 sq ft (167.1 sq m)

Silbury House offers Cat A+ fitted and furnished office suites for occupiers seeking high quality exclusive offices from 14 to 38 workstations.

- Self contained exclusive office suites
- No Capex required for furniture and fit out
- Plug and play space ready for immediate occupation
- Fully fitted meeting rooms, kitchen and breakout space
- Exposed services ceiling finish with acoustic panels
- BREEAM Outstanding\*, EPC-A and Fitwel 3 star certification \*tanget
- Smart technology for improved operating efficiency
- Sustainably sourced furniture