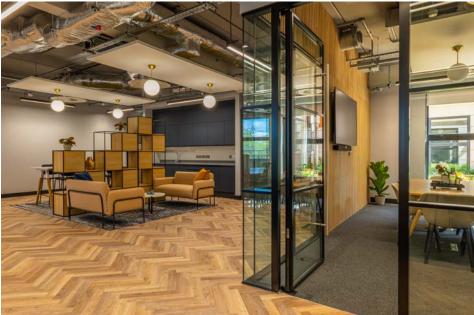

20 workstations 1,799 sq ft (167.1 sq m)

Silbury House offers Cat A+ fitted and furnished office suites for occupiers seeking high quality exclusive offices from 14 to 38 workstations.

- Self contained exclusive office suites
- No Capex required for furniture and fit out
- Plug and play space ready for immediate occupation
- Fully fitted meeting rooms, kitchen and breakout space
- Exposed services ceiling finish with acoustic panels
- BREEAM Outstanding\*, EPC-A and Fitwel 3 star certification \*tanget
- Smart technology for improved operating efficiency
- Sustainably sourced furniture