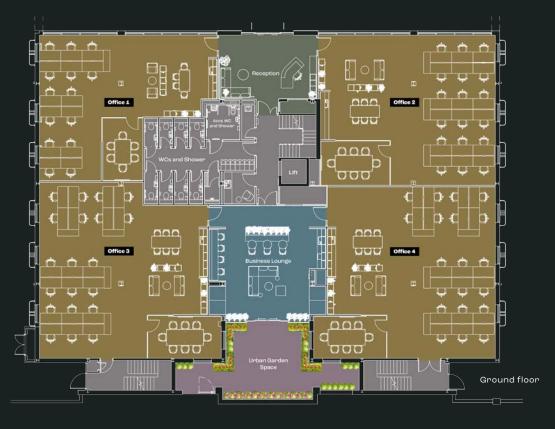

#### **OFFICE 1**

14 workstations 1,305 sq ft (121.2 sq m)

#### **OFFICE 2**

18 workstations 1,650 sq ft (153.3 sq m)

#### **OFFICE 3**

20 workstations 1,761 sq ft (163.6 sq m)

#### **OFFICE 4**

20 workstations 1,799 sq ft (167.1 sq m)