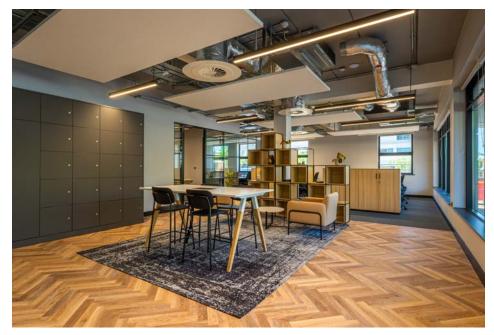

# SILBURY HOUSE

CENTRAL MILTON KEYNES · MK9 2AZ

Fully fitted and furnished Cat A+ office suites

silburyhousemk.co.uk

14 workstations 1,305 sq ft (121.2 sq m)

18 workstations 1,650 sq ft (153.3 sq m)

20 workstations 1,761 sq ft (163.6 sq m)

20 workstations 1,799 sq ft (167.1 sq m)

Silbury House offers Cat A+ fitted and furnished office suites for occupiers seeking high quality exclusive offices from 14 to 38 workstations.

- Self contained exclusive office suites
- No Capex required for furniture and fit out
- Plug and play space ready for immediate occupation
- Fully fitted meeting rooms, kitchen and breakout space
- Exposed services ceiling finish with acoustic panels
- BREEAM Outstanding\*, EPC-A and Fitwel 3 star certification \*tanget
- Smart technology for improved operating efficiency
- Sustainably sourced furniture