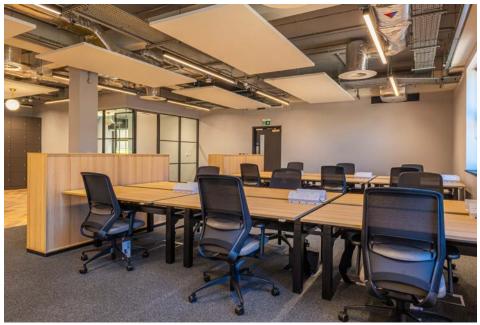

# SILBURY HOUSE

CENTRAL MILTON KEYNES · MK9 2AZ

Fully fitted and furnished Cat A+ office suites

silburyhousemk.co.uk

14 workstations 1,305 sq ft (121.2 sq m)

18 workstations 1,650 sq ft (153.3 sq m)

20 workstations 1,761 sq ft (163.6 sq m)

20 workstations 1,799 sq ft (167.1 sq m)

Silbury House offers Cat A+ fitted and furnished office suites for occupiers seeking high quality exclusive offices from 14 to 38 workstations.

- Self contained exclusive office suites
- No Capex required for furniture and fit out
- Plug and play space ready for immediate occupation
- Fully fitted meeting rooms, kitchen and breakout space
- Exposed services ceiling finish with acoustic panels
- BREEAM Outstanding\*, EPC-A and Fitwel 3 star certification \*tanget
- Smart technology for improved operating efficiency
- Sustainably sourced furniture