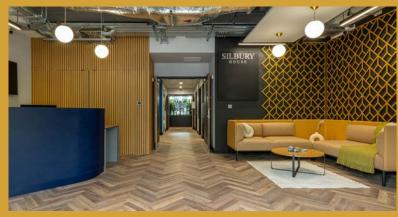

# SILBURY HOUSE

CENTRAL MILTON KEYNES · MK9 2AZ

Fully fitted and furnished Cat A+ office suites

silburyhousemk.co.uk

14 workstations 1,305 sq ft (121.2 sq m)

18 workstations 1,650 sq ft (153.3 sq m)

20 workstations 1,761 sq ft (163.6 sq m)