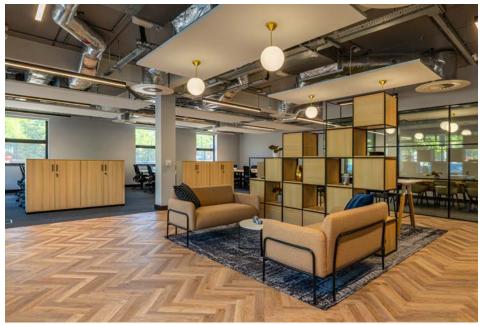

20 workstations 1,799 sq ft (167.1 sq m)

Silbury House offers Cat A+ fitted and furnished office suites for occupiers seeking high quality exclusive offices from 14 to 38 workstations.

- Self contained exclusive office suites
- No Capex required for furniture and fit out
- Plug and play space ready for immediate occupation
- Fully fitted meeting rooms, kitchen and breakout space
- Exposed services ceiling finish with acoustic panels
- BREEAM Outstanding\*, EPC-A and Fitwel 3 star certification \*tanget
- Smart technology for improved operating efficiency
- Sustainably sourced furniture