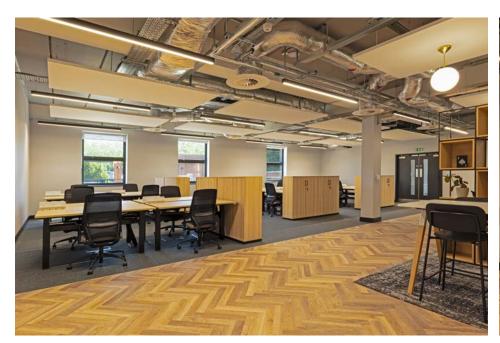

20 workstations 1,799 sq ft (167.1 sq m)

Silbury House offers Cat A+ fitted and furnished office suites for occupiers seeking high quality exclusive offices from 14 to 38 workstations.

- Self contained exclusive office suites
- No Capex required for furniture and fit out
- Plug and play space ready for immediate occupation
- Fully fitted meeting rooms, kitchen and breakout space
- Exposed services ceiling finish with acoustic panels
- BREEAM Outstanding\*, EPC-A and Fitwel 3 star certification \*tanget
- Smart technology for improved operating efficiency
- Sustainably sourced furniture