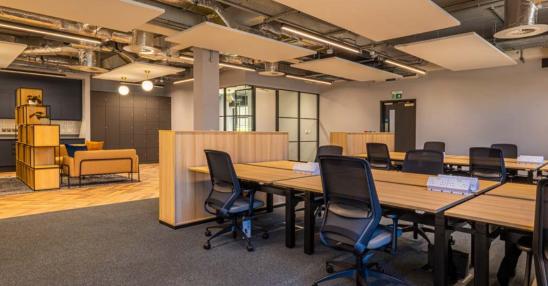

20 workstations 1,799 sq ft (167.1 sq m)

Silbury House offers Cat A+ fitted and furnished office suites for occupiers seeking high quality exclusive offices from 14 to 38 workstations.

- Self contained exclusive office suites
- No Capex required for furniture and fit out
- Plug and play space ready for immediate occupation
- Fully fitted meeting rooms, kitchen and breakout space
- Exposed services ceiling finish with acoustic panels
- BREEAM Outstanding\*, EPC-A and Fitwel 3 star certification \*tanget
- Smart technology for improved operating efficiency
- Sustainably sourced furniture