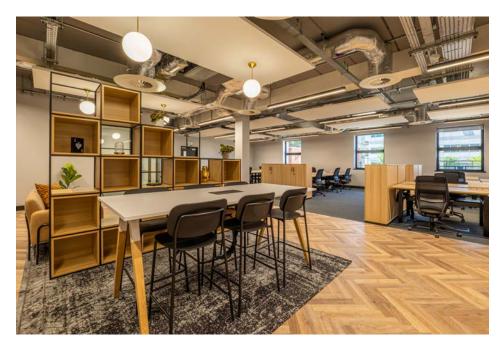

# SILBURY HOUSE

CENTRAL MILTON KEYNES · MK9 2AZ

Fully fitted and furnished Cat A+ office suites

silburyhousemk.co.uk

14 workstations 1,305 sq ft (121.2 sq m)

18 workstations 1,650 sq ft (153.3 sq m)

20 workstations 1,761 sq ft (163.6 sq m)

20 workstations 1,799 sq ft (167.1 sq m)

Silbury House offers Cat A+ fitted and furnished office suites for occupiers seeking high quality exclusive offices from 14 to 38 workstations.

- Self contained exclusive office suites
- No Capex required for furniture and fit out
- Plug and play space ready for immediate occupation
- Fully fitted meeting rooms, kitchen and breakout space
- Exposed services ceiling finish with acoustic panels
- BREEAM Outstanding\*, EPC-A and Fitwel 3 star certification \*tanget
- Smart technology for improved operating efficiency
- Sustainably sourced furniture