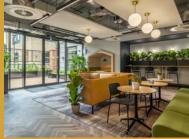

20 workstations 1,799 sq ft (167.1 sq m)

Silbury House offers Cat A+ fitted and furnished office suites for occupiers seeking high quality exclusive offices from 14 to 38 workstations.

- Self contained exclusive office suites
- No Capex required for furniture and fit out
- Plug and play space ready for immediate occupation
- Fully fitted meeting rooms, kitchen and breakout space
- Exposed services ceiling finish with acoustic panels
- BREEAM Outstanding\*, EPC-A and Fitwel 3 star certification \*tanget
- Smart technology for improved operating efficiency
- Sustainably sourced furniture