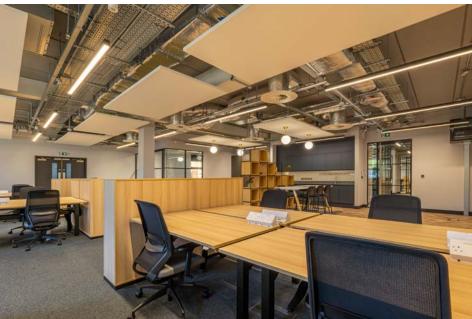

# SILBURY HOUSE

CENTRAL MILTON KEYNES · MK9 2AZ

Fully fitted and furnished Cat A+ office suites

silburyhousemk.co.uk

14 workstations 1,305 sq ft (121.2 sq m)

18 workstations 1,650 sq ft (153.3 sq m)

20 workstations 1,761 sq ft (163.6 sq m)

20 workstations 1,799 sq ft (167.1 sq m)

Silbury House offers Cat A+ fitted and furnished office suites for occupiers seeking high quality exclusive offices from 14 to 38 workstations.

- Self contained exclusive office suites
- No Capex required for furniture and fit out
- Plug and play space ready for immediate occupation
- Fully fitted meeting rooms, kitchen and breakout space
- Exposed services ceiling finish with acoustic panels
- BREEAM Outstanding\*, EPC-A and Fitwel 3 star certification \*tanget
- Smart technology for improved operating efficiency
- Sustainably sourced furniture