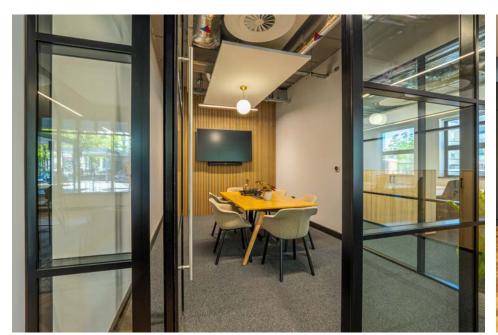

20 workstations 1,799 sq ft (167.1 sq m)

Silbury House offers Cat A+ fitted and furnished office suites for occupiers seeking high quality exclusive offices from 14 to 38 workstations.

- Self contained exclusive office suites
- No Capex required for furniture and fit out
- Plug and play space ready for immediate occupation
- Fully fitted meeting rooms, kitchen and breakout space
- Exposed services ceiling finish with acoustic panels
- BREEAM Outstanding\*, EPC-A and Fitwel 3 star certification \*tanget
- Smart technology for improved operating efficiency
- Sustainably sourced furniture