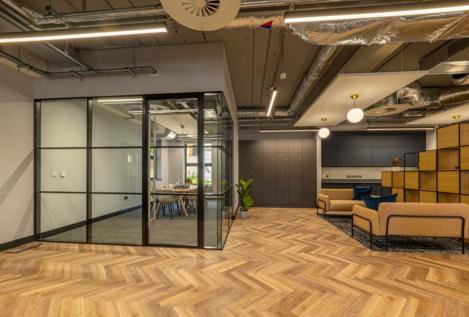

20 workstations 1,799 sq ft (167.1 sq m)

Silbury House offers Cat A+ fitted and furnished office suites for occupiers seeking high quality exclusive offices from 14 to 38 workstations.

- Self contained exclusive office suites
- No Capex required for furniture and fit out
- Plug and play space ready for immediate occupation
- Fully fitted meeting rooms, kitchen and breakout space
- Exposed services ceiling finish with acoustic panels
- BREEAM Outstanding\*, EPC-A and Fitwel 3 star certification \*tanget
- Smart technology for improved operating efficiency
- Sustainably sourced furniture