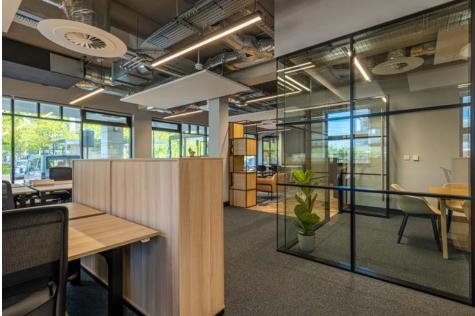

20 workstations 1,799 sq ft (167.1 sq m)

Silbury House offers Cat A+ fitted and furnished office suites for occupiers seeking high quality exclusive offices from 14 to 38 workstations.

- Self contained exclusive office suites
- No Capex required for furniture and fit out
- Plug and play space ready for immediate occupation
- Fully fitted meeting rooms, kitchen and breakout space
- Exposed services ceiling finish with acoustic panels
- BREEAM Outstanding\*, EPC-A and Fitwel 3 star certification \*tanget
- Smart technology for improved operating efficiency
- Sustainably sourced furniture