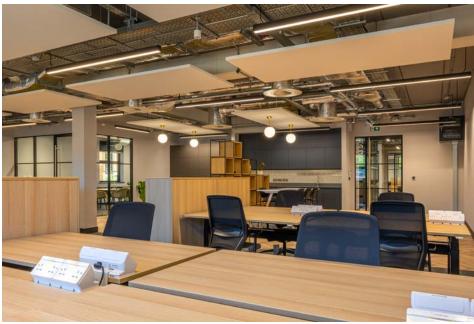

# SILBURY HOUSE

CENTRAL MILTON KEYNES · MK9 2AZ

Fully fitted and furnished Cat A+ office suites

silburyhousemk.co.uk

14 workstations 1,305 sq ft (121.2 sq m)

18 workstations 1,650 sq ft (153.3 sq m)

20 workstations 1,761 sq ft (163.6 sq m)

20 workstations 1,799 sq ft (167.1 sq m)

Silbury House offers Cat A+ fitted and furnished office suites for occupiers seeking high quality exclusive offices from 14 to 38 workstations.

- Self contained exclusive office suites
- No Capex required for furniture and fit out
- Plug and play space ready for immediate occupation
- Fully fitted meeting rooms, kitchen and breakout space
- Exposed services ceiling finish with acoustic panels
- BREEAM Outstanding\*, EPC-A and Fitwel 3 star certification \*tanget
- Smart technology for improved operating efficiency
- Sustainably sourced furniture